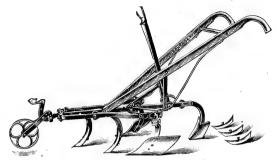

adjusts the New Depth Regulator. This prevents cultivator settling at the back end

Price complete as shown in cut, \$9.00.

NO. 7 "PLANET JR," HORSE HOE AND CULTIVATOR—Similar to No. 8. Two levers but no depth regulator. PRICE \$8.50.

NO. 9 "PLANET JR." HORSE HOE AND CULTIVATOR—Same as No. 7 excepting has no wheel lever. PRICE \$7.75.



A glance at this cut will convince you that this is a thoroughly practical tool; it is what is called a Harrow, Cultivator and Pulverizer. The handles are adjustable sideways so that you need not walk on the finished work.

#### "Farmers" No. 19 Single Wheel Hoe, Cultivator and Plow

To meet the demand for a good wheel hoe for the kitchen garden at a low price. Six different attachments. Price complete, \$3.75.

#### ALL STEEL HORSE HOE AND CULTIVATOR



This is a good implement, not our best but a very good one for little money.

(All steel but the handles.)

| Price complete with hilling wings, | - | - | - | - | - | - |   | - | -   | - | \$6.50 |
|------------------------------------|---|---|---|---|---|---|---|---|-----|---|--------|
| Price without hilling wings,       | - | - | - | - | - | - | - | - | - ` | - | \$4.75 |
| Norcross Hand Garden Cultivator,   | - | - | - | - | - | - | - | - | -   | - | \$1.00 |



#### Planet Jr. No. 72, Two Row Pivot Wheel Cultivator, Plow, Furrower and Ridger, with Spring Trip Standards.

This tool is so designed that the operator can make changes in width of gauge instantly while machine is in motion thereby adjusting it perfectly to rows varying greatly in width. Think of the saving in cultivating